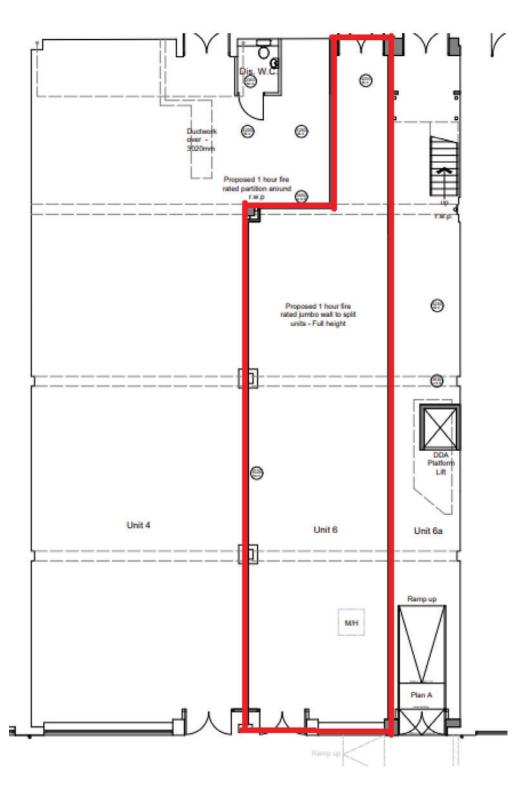

## 6 Gresley Row, Three Spires, Lichfield, WS13 6JF

| Areas (approx. NIA) | Sq.ft | Sq.m |
|---------------------|-------|------|
| Ground Floor Sales  | 1,292 | 120  |
| TOTAL               | 1,292 | 120  |