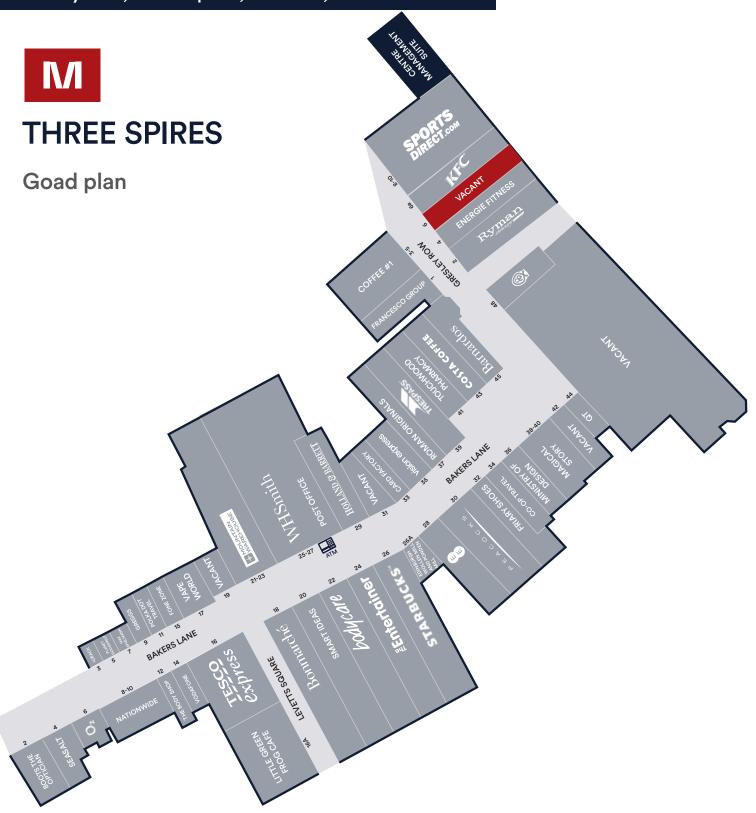

## 6 Gresley Row, Three Spires, Lichfield, WS13 6JF

| Areas (approx. NIA) | Sq.ft | Sq.m |
|---------------------|-------|------|
| Ground Floor Sales  | 1,292 | 120  |
| TOTAL               | 1,292 | 120  |

## Description

The property is situated in a prime trading location within the Three Spires, Lichfield adjoining Sports Direct. Other nearby occupiers include Coffee #1, Costa, Peacocks, Mountain Warehouse, The Entertainer and Bon Marché. Recent lettings include Seasalt, Nationwide and Holland & Barrett.